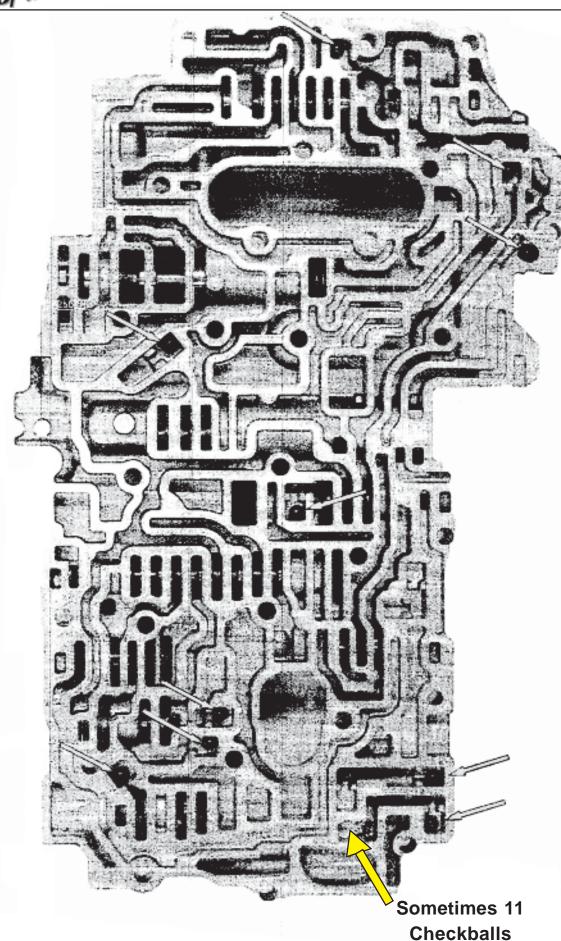

#### **A340E Checkball Locations**

Jody Tanner, from the AAMCO center in Sacramento CA (#22312), recently had a late model Toyota 2WD with an A340E transmission.

Jody had a tough time finding the correct checkball locations for this unit. The configuration was different from any in the KwikReference Guide or in any of the other resources.

On the following page you'll find yet another A340E checkball configuration that Jody supplied to us. The AAMCO KwikReference Guide will be updated with this new configuration.