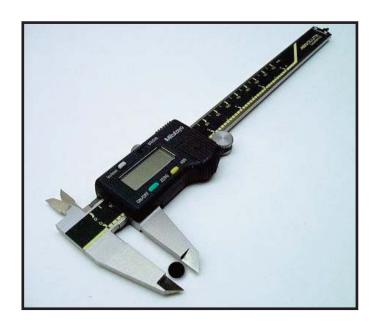

## Bind up on the 3-4 shift

If you are rebuilding a ZF6 series transmission be very careful while replacing the check balls. The ZF valve body comes with check balls that measure (.236"). Some aftermarket gasket sets come with generic quarter inch (.250") checkballs. If you install these (.250") check balls you will have shifting issues.

Always measure the check balls before replacing them. It is a good idea to perform this task when replacing check balls on all valvebodies especially if the unit is new and unfamiliar to you.